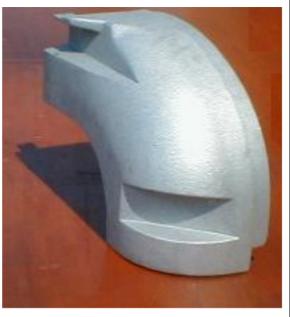

#### **Durlite Front Corner Cap**

TL-Durlite-Cap-01-D -Driver side (road side)
TL-Durlite-Cap-01-P -Passenger side (curb side)