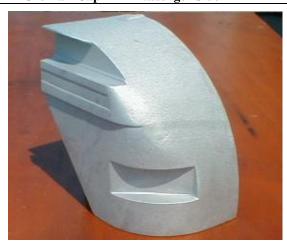

#### **Morgan Front Corner Cap**

TL-Morgan-Cap-01-D - Driver side (road side) TL-Morgan-Cap-01-P - Passenger side (curb)

**UtiliMaster Corner Cap** TL-UtiliM-Cap-01-D -Driver side TL-UtiliM-Cap-01-P -Passenger side