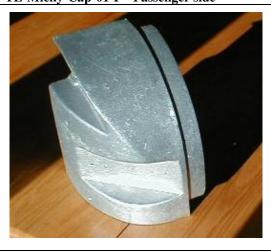

# **Micky Front Corner Cap**

TL-Micky-Cap-01-D - Driver side TL-Micky-Cap-01-P - Passenger side