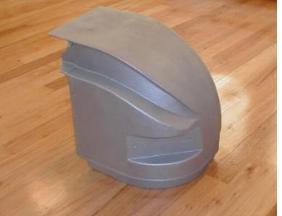

#### **Morgan Front Corner Cap**

TL-Morgan-Cap-01-D - Driver side (road side) TL-Morgan-Cap-01-P - Passenger side (curb)

**UtiliMaster Corner Cap** TL-UtiliM-Cap-01-D -Driver side TL-UtiliM-Cap-01-P -Passenger side