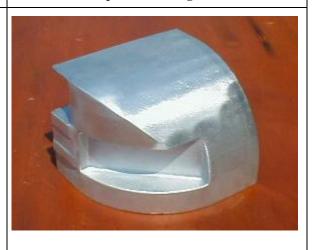

### **Grumman Front Corner Cap**

TL-Gruman-Cap-1-D - Driver Side TL-Gruman-Cap-1-P - Passenger Side

#### **Grumman Front Corner Cap**

TL-Gruman-Cap-2-D - Driver Side TL-Gruman-Cap-2-P - Passenger Side

Call Us at Tel: 201-887-2506

Truck & Trailer Body Parts Mfg. & Sales Web Site WWW.TRUCKLINE-SALE.COM

| American Cargo Cap TL-Acargo-Cap-01-D -Driver side TL-Acargo -Cap-01-P -Passenger side |  |
|----------------------------------------------------------------------------------------|--|
|                                                                                        |  |
|                                                                                        |  |
|                                                                                        |  |
|                                                                                        |  |
|                                                                                        |  |
|                                                                                        |  |
|                                                                                        |  |
|                                                                                        |  |
|                                                                                        |  |
|                                                                                        |  |
|                                                                                        |  |
|                                                                                        |  |
|                                                                                        |  |